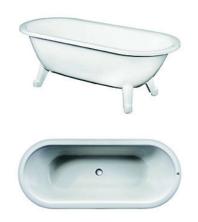

# Freestanding bathtub Duo - 1680x730

White, with Glazeplus, with white feet

### **Product features**

- · Two sloped head ends, suitable for two people
- · Premium quality titanium alloy steel
- · Adjustable feet the tub is stable even on uneven floors