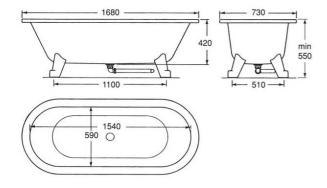

# Freestanding bathtub Duo - 1680x730

White, with Glazeplus, with white feet

## Assembling & Care

The four feet are mounted with two bolts on the welded brackets on the bottom of the tub. The plastic drainpipe is cut and connected to the floor drain. Level the bathtub horizontally with the adjustable feet (adjustable to 25 mm).