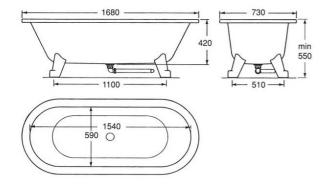

## Freestanding bathtub Duo - 1680x730

White, with anti-slip treatment, with white feet

- · Two sloped head ends, suitable for two people
- · Premium quality titanium alloy steel
- · Adjustable feet the tub is stable even on uneven floors

## Assembling & Care

The four feet are mounted with two bolts on the welded brackets on the bottom of the tub. The plastic drainpipe is cut and connected to the floor drain. Level the bathtub horizontally with the adjustable feet (adjustable to 25 mm).