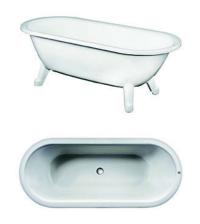

## Freestanding bathtub Duo - 1680x730

White, with anti-slip treatment, with white feet

- · Two sloped head ends, suitable for two people
- · Premium quality titanium alloy steel
- · Adjustable feet the tub is stable even on uneven floors