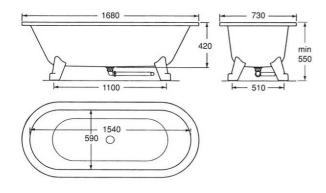

# Freestanding bathtub Duo - 1680x730

White, with white feet

- · Two sloped head ends, suitable for two people
- · Premium quality titanium alloy steel
- · Adjustable feet the tub is stable even on uneven floors

## Assembling & Care

The four feet are mounted with two bolts on the welded brackets on the bottom of the tub. The plastic drainpipe is cut and connected to the floor drain. Level the bathtub horizontally with the adjustable feet (adjustable to 25 mm).