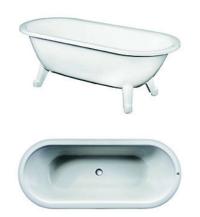

## Freestanding bathtub Duo -1680x730

White, without feet

- · Two sloped head ends, suitable for two people
- · Premium quality titanium alloy steel
- · Adjustable feet the tub is stable even on uneven floors