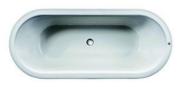

# Freestanding bathtub Duo -1580x680

White, with anti-slip treatment, with white feet

## **Product features**

- Two sloped head ends, suitable for two people
- Premium quality titanium alloy steel
- Adjustable feet the tub is stable even on uneven floors