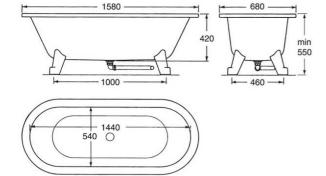

# Freestanding bathtub Duo -1580x680

White, with anti-slip treatment, with white feet

## **Product features**

- Two sloped head ends, suitable for two people
- Premium quality titanium alloy steel
- Adjustable feet the tub is stable even on uneven floors

## Assembling & Care

The four feet are mounted with two bolts on the welded brackets on the bottom of the tub. The plastic drainpipe is cut and connected to the floor drain. Level the bathtub horizontally with the adjustable feet (adjustable to 25 mm).