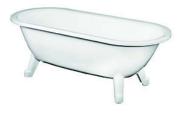

# Freestanding bathtub Duo -1580x680

White, with anti-slip treatment, with white feet

## **Product features**

- Two sloped head ends, suitable for two people
- Premium quality titanium alloy steel
- Adjustable feet the tub is stable even on uneven floors