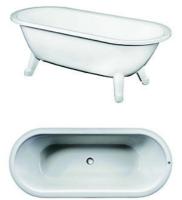

## Freestanding bathtub Duo - 1580x680

White, with white feet

**Product features** 

- Two sloped head ends, suitable for two people
- · Premium quality titanium alloy steel
- · Adjustable feet the tub is stable even on uneven floors