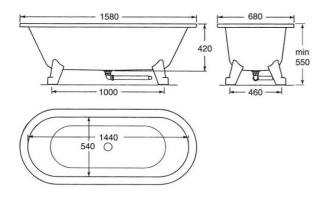

## Freestanding bathtub Duo - 1580x680

White, with white feet

**Product features** 

- Two sloped head ends, suitable for two people
- · Premium quality titanium alloy steel
- · Adjustable feet the tub is stable even on uneven floors

## Article number etc.

RSK-nr:

ART-nr: GB2063160101 EAN-nr: 4038565006713

Packaging L: 700,00 x W: 1600,00 x H: 490,00 mm. Weight: 58,00 kg