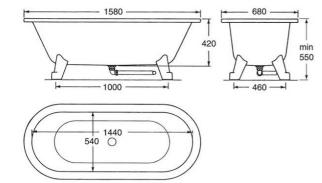

# Freestanding bathtub Duo - 1580x680

#### Article number etc.

RSK-nr:

ART-nr: GB2063160001 EAN-nr: 4038565006836

Packaging L: 1600,00 x W: 700,00 x H: 490,00 mm. Weight: 55,50 kg

### Assembling & Care

The four feet are mounted with two bolts on the welded brackets on the bottom of the tub. The plastic drainpipe is cut and connected to the floor drain. Level the bathtub horizontally with the adjustable feet (adjustable to 25 mm).