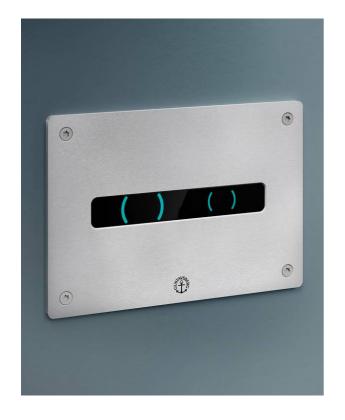

# Flush button for fixture XS - sensor controlled wall control panel, vandal proof

Dual flush, stainless steel, vandal proof

### **Product features**

- · Touch free flush
- Manufactured in stainless steel for public environments
- · Select your settings with the accompanying app

# Assembling & Care

Can replace an already installed Triomont XS flush button. Mounted per included installation instructions. Must be complemented with an AC adaptor or a battery pack.