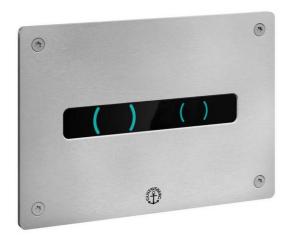

# Flush button for fixture XS - sensor controlled wall control panel, vandal proof

Dual flush, stainless steel, vandal proof

### **Product features**

- · Touch free flush
- Manufactured in stainless steel for public environments
- · Select your settings with the accompanying app

# Assembling & Care

Can replace an already installed Triomont XS flush button. Mounted per included installation instructions. Must be complemented with an AC adaptor or a battery pack.