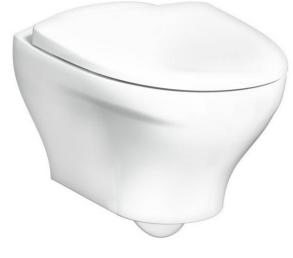

# Wall hung toilet Estetic 8330 - Hygienic Flush

Soft Close/Quick Release seat, Ceramicplus, matt white

### **Product features**

Suprafix

Hygienic

Quick release

Soft close

- Organic design with easy-to-clean surfaces
- · Hygienic Flush: open flush rim for easier cleaning
- · Suprafix for neater installation and simpler cleaning