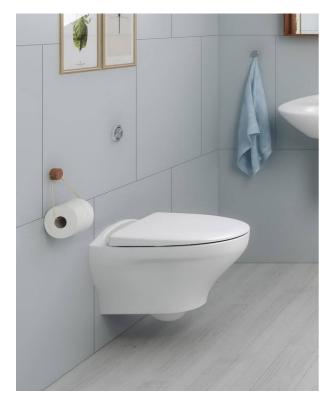

# Wall hung toilet Estetic 8330 - Hygienic Flush

Soft Close/Quick Release seat, Ceramicplus, black

#### **Product features**

- Organic design with easy-to-clean surfaces
- · Hygienic Flush: open flush rim for easier cleaning
- · Suprafix: concealed wall fixture for neater installation and simpler cleaning