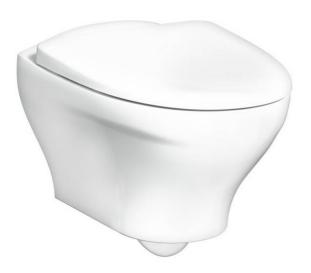

# Wall hung toilet Estetic 8330 - Hygienic Flush

Soft Close/Quick Release seat, Ceramicplus, black

#### **Product features**

- Organic design with easy-to-clean surfaces
- · Hygienic Flush: open flush rim for easier cleaning
- · Suprafix: concealed wall fixture for neater installation and simpler cleaning