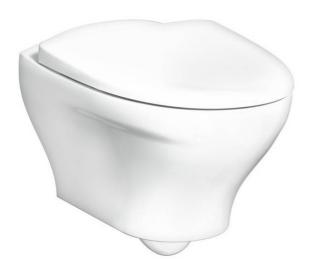

# Wall hung toilet Estetic 8330 - Hygienic Flush

Hard seat, Ceramicplus, white

#### **Product features**

Suprafix

- Organic design with easy-to-clean surfaces
- · Hygienic Flush: open flush rim for easier cleaning
- Suprafix: concealed wall fixture for neater installation and simpler cleaning