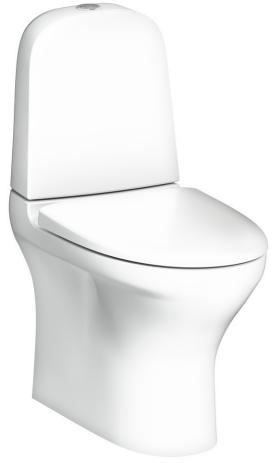

# Toilet Estetic 8300 - hidden S/P-trap, Hygienic Flush

Dual flush 2/4L, SC/QR seat, C+

### **Product features**

Hygienic

No room for dirt

Soft close

Quick release

- Organic design with easy-to-clean surfaces
- · Hygienic Flush: open flush rim for easier cleaning
- · Ceramicplus: quick & eco-friendly cleaning

# Assembling & Care

Installation with supplied fixture that is screwed to the floor with two screws. Alternative floor installation with adhesive/silicone. Plastic caps for screws and white plastic plugs for screw holes for adhesive installation included. Supplied with a flexible drain sleeve for fitting to a drain in the floor or directly into the wall. See supplied installation instructions.