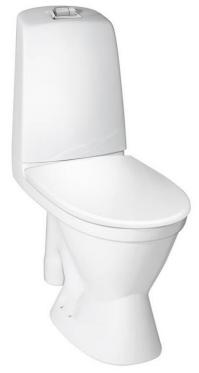

# Toilet Nautic 5591 - exposed S-trap, large footprint

Single-flush 6 L, standard seat

### **Product features**

- · Easy-to-clean and minimalist design
- · Full coverage condensation-free flush tank
- · Large footprint: covers marks left by old toilet.

# Assembling & Care

Floor mounting with four stainless screws and plastic covers. The rounded tank and small outer dimensions also make it suitable for corner placement. Intended primarily as a replacement model during renovation without stack and/or floor replacement. The large footprint covers