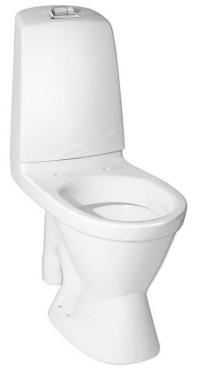

# Toilet Nautic 5591 - exposed S-trap, large footprint

Single-flush 6 L, without seat

### **Product features**

- · Easy-to-clean and minimalist design
- · Full coverage condensation-free flush tank
- · Large footprint: covers marks left by old toilet.

# Assembling & Care

Floor mounting with four stainless screws and plastic covers. The rounded tank and small outer dimensions also make it suitable for corner placement. Intended primarily as a replacement model during renovation without stack and/or floor replacement. The large footprint covers