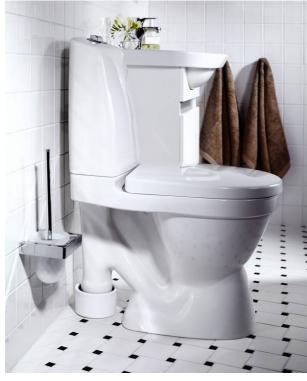

# Assembling & Care

Floor mounting with four stainless screws and plastic covers. The rounded tank and small outer dimensions also make it suitable for corner placement. Intended primarily as a replacement model during renovation without stack and/or floor replacement. The large footprint covers