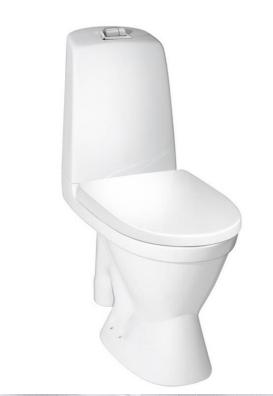

# Toilet Nautic 5591 - exposed S-trap, large footprint

Single flush 4 L, Soft Close/Quick Release seat, Ceramicplus

#### Product features

Soft close

- Easy-to-clean and minimalist design
- Ceramicplus: fast & environmentally friendly cleaning
- Large footprint: covers marks left by old toilet

## Assembling & Care

Floor mounting with four stainless screws and plastic covers. The rounded tank and small outer dimensions also make it suitable for corner placement. Intended primarily as a replacement model during renovation without stack and/or floor replacement. The large footprint covers marks left by old toilet. See included installation guide.