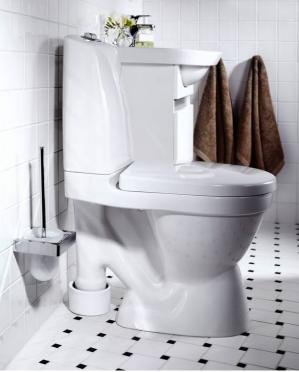

# Toilet Nautic 5591 - exposed S-trap, large footprint

Single flush 4 L, Soft Close/Quick Release seat, Ceramicplus

#### Product features

Soft close

- Easy-to-clean and minimalist design
- Ceramicplus: fast & environmentally friendly cleaning
- Large footprint: covers marks left by old toilet

## Assembling & Care

Floor mounting with four stainless screws and plastic covers. The rounded tank and small outer dimensions also make it suitable for corner placement. Intended primarily as a replacement model during renovation without stack and/or floor replacement. The large footprint covers marks left by old toilet. See included installation guide.