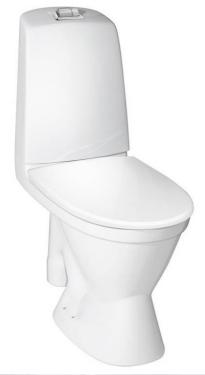

## Toilet Nautic 5591 - exposed S-trap, large footprint

Dual flush 3/6 L, standard seat

### **Product features**

- Easy-to-clean and minimalist design
- · Full coverage condensation-free flush tank
- · Large footprint: covers marks left by old toilet.

## Assembling & Care

Floor mounting with four stainless screws and plastic covers. The rounded tank and small outer dimensions also make it suitable for corner placement. Intended primarily as a replacement model during renovation without stack and/or floor replacement. The large footprint covers