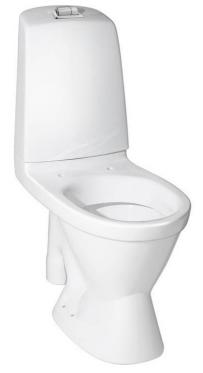

# Toilet Nautic 5591 - exposed S-trap, large footprint

Dual flush 2/4 L, without seat

### **Product features**

- Easy-to-clean and minimalist design
- · Full coverage condensation-free flush tank
- Large footprint: covers marks left by old toilet

# Assembling & Care

Floor mounting with four stainless screws and plastic covers. The rounded tank and small outer dimensions also make it suitable for corner placement. Intended primarily as a replacement model during renovation without stack and/or floor replacement. The large footprint covers marks left by old toilet. See included installation guide.