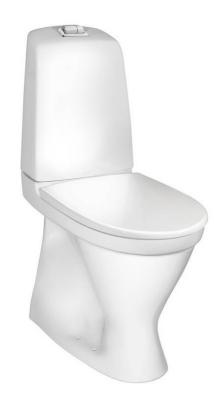

# Toilet Nautic 5546 S-trap, high model

Single flush 6L, standard seat

#### **Product features**

- · Easy-to-clean and minimalist design
- · Full coverage condensation-free flush tank
- · Elevated seat height for greater comfort