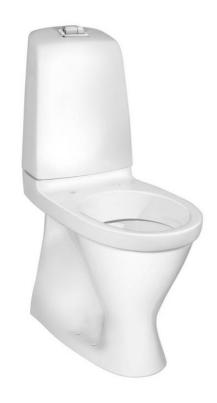

# Toilet Nautic 5546 - S-trap, high model

Single flush 4L, without seat, Ceramicplus

#### Product features

Hygienic flush

- · Easy-to-clean and minimalist design
- · Ceramicplus: fast & environmentally friendly cleaning
- · Elevated seat height for greater comfort