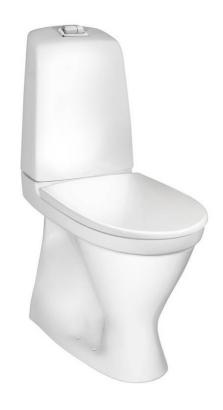

# Toilet Nautic 5546 - S-trap, high model

Single flush 4L, standard seat

#### **Product features**

- Easy-to-clean and minimalist design
- Full coverage condensation-free flush tank
- Elevated seat height for greater comfort