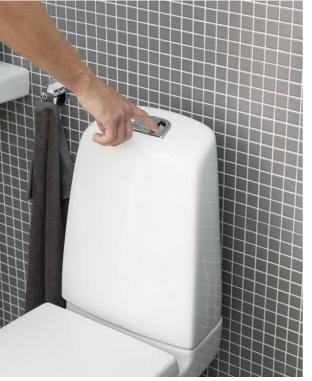

### Product features

Hygienic flush

- · Low flush button in clean design
- · Ceramicplus: fast & environmentally friendly cleaning
- · Elevated seat height for greater comfort