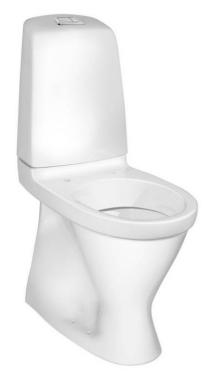

# Toilet Nautic 5546L - S-trap, high model

Dual flush 4/2L, without seat, Ceramicplus

### Product features

Hygienic flush

- · Low flush button in clean design
- · Ceramicplus: fast & environmentally friendly cleaning
- · Elevated seat height for greater comfort