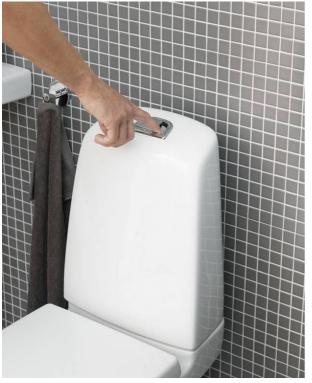

### **Product features**

- · Easy-to-clean and minimalist design
- · Low flush button in clean design
- · Elevated seat height for greater comfort

# Assembling & Care

Floor mounting with four stainless screws and plastic covers. Alternative floor installation with glue. The rounded tank and small outer dimensions also make it suitable for corner placement. See included installation guide. Mounting hardware