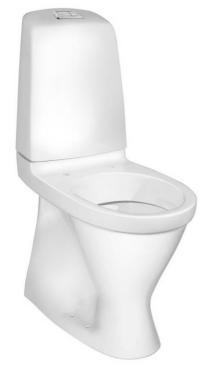

# Toilet Nautic 5546L - S-trap, high model

Dual flush 4/2 L, without seat

### **Product features**

- · Easy-to-clean and minimalist design
- · Low flush button in clean design
- · Elevated seat height for greater comfort

# Assembling & Care

Floor mounting with four stainless screws and plastic covers. Alternative floor installation with glue. The rounded tank and small outer dimensions also make it suitable for corner placement. See included installation guide. Mounting hardware