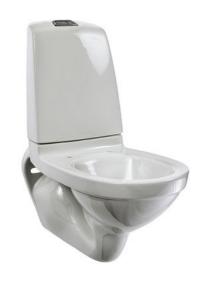

# Wall hung toilet Nautic 5522 - with tank

Single flush 6 L, without seat, Ceramicplus

### **Product features**

- Easy-to-clean and minimalist design
- · Space behind tank for easier cleaning
- · Ceramicplus: fast & environmentally friendly cleaning