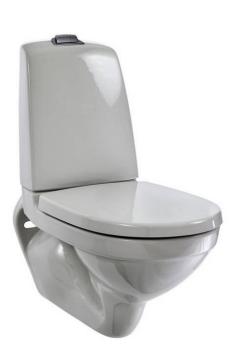

# Wall hung toilet Nautic 5522 with tank

Dual flush 2/4 L, Soft Close/Quick Release seat, **CeramicPlus** 

### Product features

- · Easy-to-clean and minimalist design
- · Space behind tank for easier cleaning
- CeramicPlus: fast & environmentally friendly cleaning