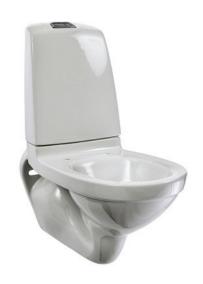

# Wall hung toilet Nautic 5522L - with tank

GUSTAVSBERG /
SMARTER BATHROOMS

SMARTER BATHROOMS

Dual flush 2/4 L, without seat

### **Product features**

- Easy-to-clean and minimalist design
- · Space behind tank for easier cleaning
- Ergonomically elevated flush button

# Assembling & Care

Mounted with bolts directly on the wall. Washers, bushings and nuts included (M12) but not bolts. Bolt projection from finished wall must be 60  $\hat{A}\pm$  2 mm. Rubber bellows for waste pipe connection included. See included installation guide and mounting