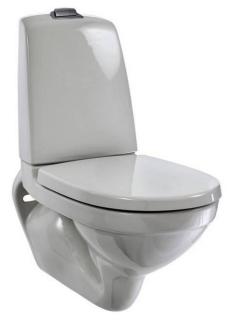

# Wall hung toilet Nautic 5522 with tank

Dual flush 2/4 L, Soft Close/Quick Release seat

### **Product features**

Soft close

Quick release

- · Easy-to-clean and minimalist design
- · Space behind tank for easier cleaning
- · Ergonomically elevated flush button