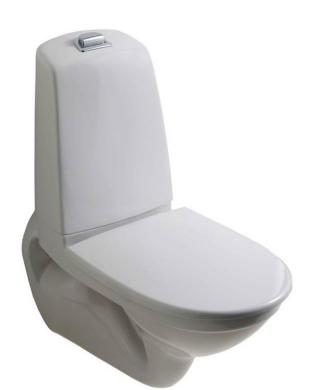

# Wall hung toilet Nautic 5522 - with tank

### Dual flush 2/4 L, standard seat

#### **Product features**

- Easy-to-clean and minimalist design
- Space behind tank for easier cleaning
- Ergonomically elevated flush button