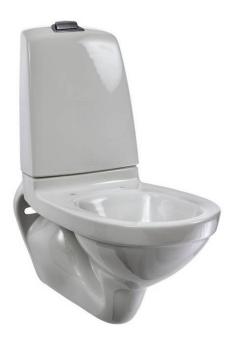

# 5520 Nautic toilet for wall mounting with tank

#### **Product features**

## Assembling & Care

Mounted with bolts directly on the wall. Washers, bushings and nuts included (M12) but not bolts. Bolt projection from finished wall must be 50 Å $\pm$  2 mm. Plastic sleeve coupling for waste pipe connection included. See included installation guide and mounting kit