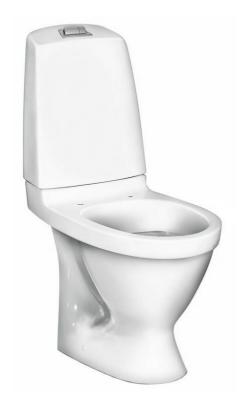

# Toilet Nautic 5510 - hidden P-trap

Single-flush 6L, without seat

### **Product features**

- · Easy-to-clean and minimalist design
- · Full coverage condensation-free flush tank
- Ergonomically elevated flush button

# **Assembling & Care**

Mounting with the included bracket, which is screwed to the floor with two screws. Alternative mounting on floor with glue. Caps for screws and white plugs for screw holes for gluing included. The rounded tank and small outer dimensions also make it suitable for