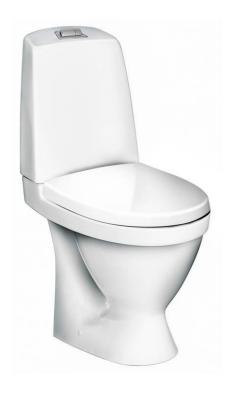

# **Toilet Nautic 5510** concealed P-trap

Dual flush 3/6 L, Soft Close/Quick Release seat, Ceramicplus