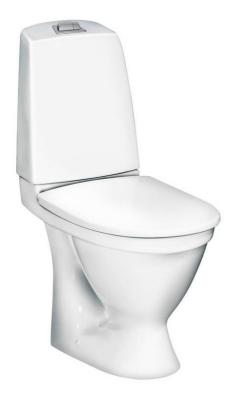

# Toilet Nautic 5510 - concealed P-trap

### **Product features**

- · Easy-to-clean and minimalist design
- · Full coverage condensation-free flush tank
- Ergonomically elevated flush button