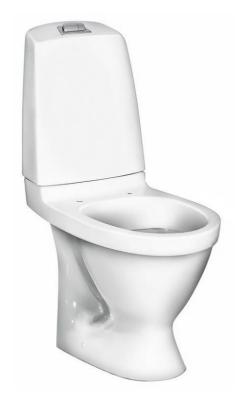

# Toilet Nautic 5510 - concealed P-trap

#### **Product features**

- · Easy-to-clean and minimalist design
- · Full coverage condensation-free flush tank
- Ergonomically elevated flush button