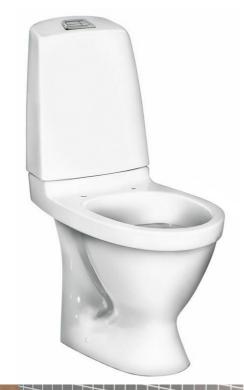

# Toilet Nautic 5510L - concealed P-trap

Dual flush 2/4 L, without seat

#### **Product features**

- · Easy-to-clean and minimalist design
- · Full coverage condensation-free flush tank
- · Low flush button in clean design