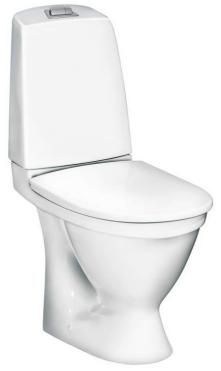

# Toilet Nautic 5510 - concealed P-trap

Dual flush 2/4 L, standard seat

### **Product features**

- Easy-to-clean and minimalist design
- · Full coverage condensation-free flush tank
- Ergonomically elevated flush button

## **Assembling & Care**

Mounting with the included bracket, which is screwed to the floor with two screws. Alternative mounting on floor with glue. Caps for screws and white plugs for screw holes for gluing included. The rounded tank and small outer dimensions also make it suitable for corner placement. See included installation guide.