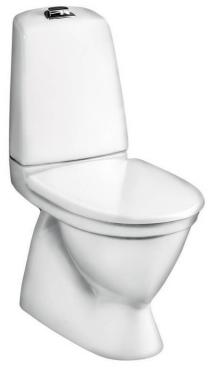

# Toilet Nautic 5500 - concealed S-trap

Single flush 4 L, standard seat, Ceramicplus

#### **Product features**

- · Easy-to-clean and minimalist design
- · Full coverage condensation-free flush tank
- Ergonomically elevated flush button

## Assembling & Care

Mounting with the included bracket, which is screwed to the floor with two screws. Alternative mounting on floor with glue. Caps for screws and white plugs for screw holes for gluing included. The rounded tank and small outer dimensions also make it suitable for corner placement. See included installation guide.