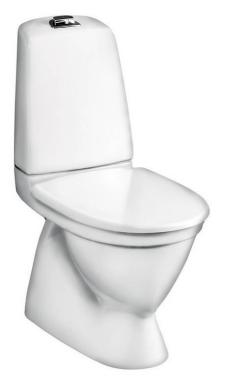

# Toilet Nautic 5500 - concealed S-trap

Dual flush 3/6 L, standard seat

#### **Product features**

- · Easy-to-clean and minimalist design
- · Full coverage condensation-free flush tank
- Ergonomically elevated flush button