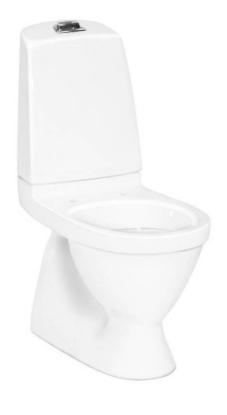

# Toilet Nautic 5500 - concealed S-trap

Dual flush 3/6 L, without seat

#### **Product features**

- Easy-to-clean and minimalist design
- · Full coverage condensation-free flush tank
- Ergonomically elevated flush button