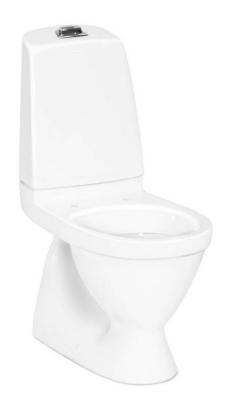

# Toilet Nautic 5500 - hidden S-trap

Dual flush 6/3L, without seat, for glueing

### **Product features**

- · Easy-to-clean and minimalist design
- · Full coverage condensation-free flush tank
- Without screw holes for clean glue mounting