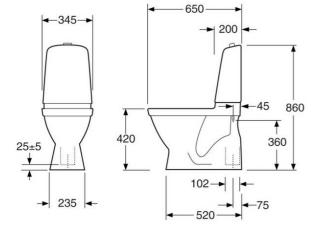

#### Article number etc.

RSK-nr:

GB115500301203

EAN-nr: 7391530062648

Packaging

L: 680,00 x W: 360,00 x H: 940,00 mm.

Weight: 31,00 kg