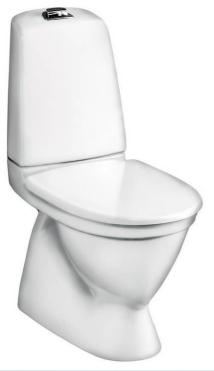

# Toilet Nautic 5500 - hidden S-trap

Dual flush 4/2 L, standard seat

### **Product features**

- Easy-to-clean and minimalist design
- · Full coverage condensation-free flush tank
- Ergonomically elevated flush button