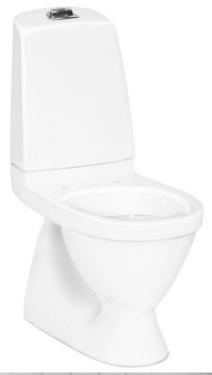

# Toilet Nautic 5500 - hidden S-trap

Dual flush 4/2 L, without seat

#### **Product features**

- Easy-to-clean and minimalist design
- · Full coverage condensation-free flush tank
- Ergonomically elevated flush button