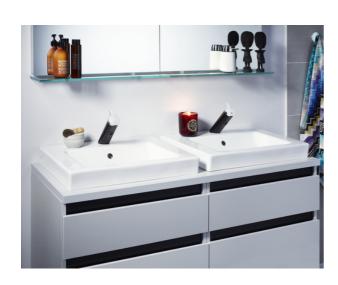

# Bathroom sink Artic 4651 - for built-in installation 65.5 cm

- · Design with straight lines at right angles
- For integration into countertop or furniture

# **Assembling & Care**

Drop-in installation in countertop with cut-out hole. Bathroom sink should be used as a template to plot hole on countertop. Turn the bathroom sink upside down, draw its outline on the slab and saw 25 mm inside the line. Apply a bead of bathroom caulk around the hole and drop the sink into the countertop. No mounting with screws needed. The rear edge of the basin is level but unglazed, intended to be installed against wall. Mounting instructions included.