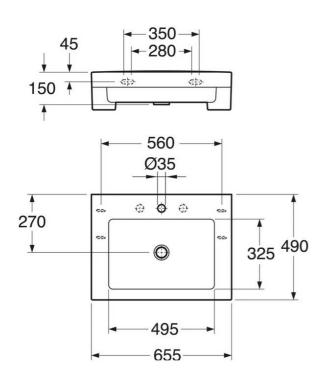

## Bathroom sink Artic 4650 for bolt/bracket mounting 65,5 cm

Ceramicplus

- · Design with straight lines at right angles
- · Ceramicplus: fast & environmentally friendly cleaning
- · Fully concealed brackets for clean-looking installation

## Assembling & Care

Mounted with brackets. Bracket length 260 mm. Brackets completely concealed in a hidden bracket slot. The sink can also be mounted on bolts directly against the wall. Bolt projection from finished wall must be 50 ± 2 mm. Brackets and other fasteners not included. Mounting instructions included.