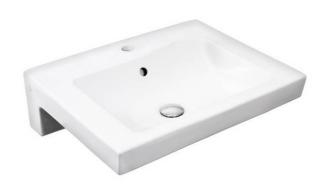

## Bathroom sink Artic 4650 for bolt/bracket mounting 65,5 cm

Ceramicplus

- · Design with straight lines at right angles
- · Ceramicplus: fast & environmentally friendly cleaning
- · Fully concealed brackets for clean-looking installation