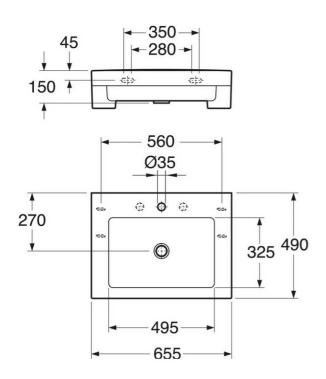

## Bathroom sink Artic 4650 - for bolt/bracket mounting 65,5 cm

- · Design with straight lines at right angles
- · Fully concealed brackets for clean-looking installation
- · For bolt or bracket mounting

RSK-nr:

ART-nr: GB1146500101 EAN-nr: 7391530058559

Packaging

L: 675,00 x W: 505,00 x H: 190,00 mm.

Weight: 24,25 kg

## **Assembling & Care**

Mounted with brackets. Bracket length 260 mm. Brackets completely concealed in a hidden bracket slot. The sink can also be mounted on bolts directly against the wall. Bolt projection from finished wall must be  $50 \pm 2$  mm. Brackets and other fasteners not included. Mounting instructions included.