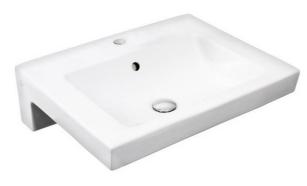

# Bathroom sink Artic 4600 for bolt/bracket mounting 60 cm

4

-

305 465

- Design with straight lines at right angles
- · Ceramicplus: fast & environmentally friendly cleaning
- Fully concealed brackets for clean-looking installation

## Assembling & Care

Mounted with brackets. Bracket length 260 mm. Brackets completely concealed in a hidden bracket slot. The sink can also be mounted on bolts directly against the wall. Bolt projection from finished wall must be  $50 \pm 2$  mm. Brackets and other fasteners not included. Mounting instructions included.