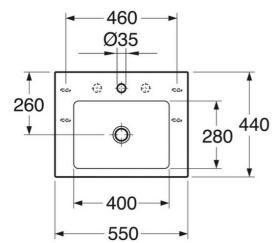

## Assembling & Care

Mounted with brackets. Bracket length 260 mm. Brackets completely concealed in a hidden bracket slot. The sink can also be mounted on bolts directly against the wall. Bolt projection from finished wall must be  $50 \pm 2$  mm. Brackets and other fasteners not included. Mounting instructions included.