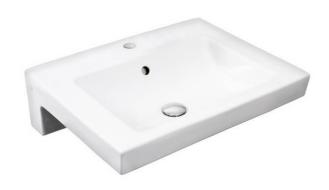

## Bathroom sink Artic 4550 - for bolt/bracket mounting 55 cm

Ceramicplus

- · Design with straight lines at right angles
- · Fully concealed brackets for clean-looking installation
- · For bolt or bracket mounting