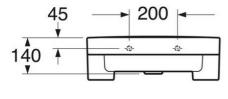

## Assembling & Care

Mounted with brackets. Bracket length 260 mm. Brackets completely concealed in a hidden bracket slot. The sink can also be mounted on bolts directly against the wall. Bolt projection from finished wall must be  $50 \pm 2$  mm. Brackets and other fasteners not included. Mounting instructions included.