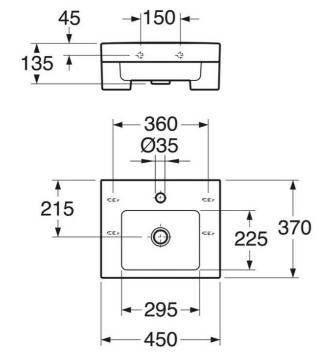

# Small bathroom sink Artic 4450 - for bolt/bracket mounting 45 cm

### **Product features**

- · Design with straight lines at right angles
- · Small model, suitable for tight spaces
- Fully concealed brackets for clean-looking installation

RSK-nr:

ART-nr: GB1144500101 EAN-nr: 7391530058672

# **Assembling & Care**

Mounted with brackets. Bracket length 260 mm. Brackets completely concealed in a hidden bracket slot. The sink can also be mounted on bolts directly against the wall. Bolt projection from finished wall must be  $50 \pm 2$  mm. Brackets and other fasteners not included. Mounting instructions included.