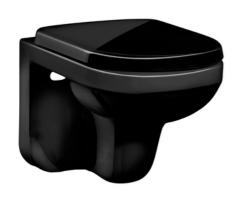

## Wall hung toilet Artic 4330 - black

Black Soft Close/Quick Release seat, Ceramicplus

530

410

50

20

Ø102

## **Product features**

Soft close

Quick release

- · Design with straight lines at right angles
- · Works with our Triomont fixtures
- · Ceramicplus: fast & environmentally friendly cleaning