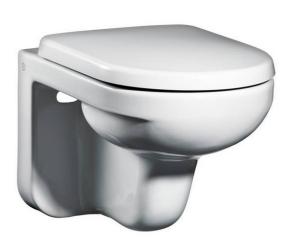

# Wall hung toilet Artic 4330

## Soft Close/Quick Release seat, Ceramicplus

#### **Product features**

- Design with straight lines at right angles
- Works with our Triomont fixtures
- · Ceramicplus: fast & environmentally friendly cleaning