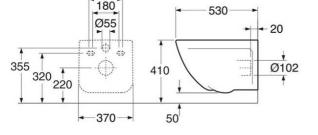

#### Assembling & Care

Intended for installation with our Triomont fixtures. Mounted with bolts directly on the wall. Washers, bushings and nuts (M12) included, but not bolts (included with Triomont fixture). Bolt projection from finished wall must be 90  $\pm$  2 mm. See included installation instructions.