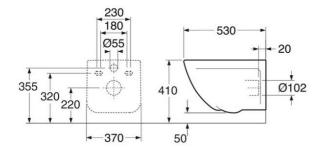

#### **Product features**

- · Design with straight lines at right angles
- · Works with our Triomont fixtures
- Flexible bolt spacing c-c 180/230 mm

## **Assembling & Care**

Intended for installation with our Triomont fixtures. Mounted with bolts directly on the wall. Washers, bushings and nuts (M12) included, but not bolts (included with Triomont fixture). Bolt projection from finished wall must be 90  $\pm$  2 mm. See included installation instructions.