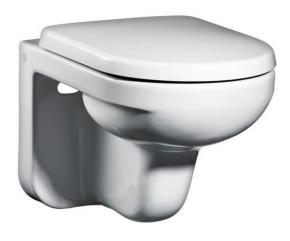

# Wall hung toilet Artic 4330

## Soft Close/Quick Release seat

#### **Product features**

- · Design with straight lines at right angles
- · Works with our Triomont fixtures
- Flexible bolt spacing c-c 180/230 mm